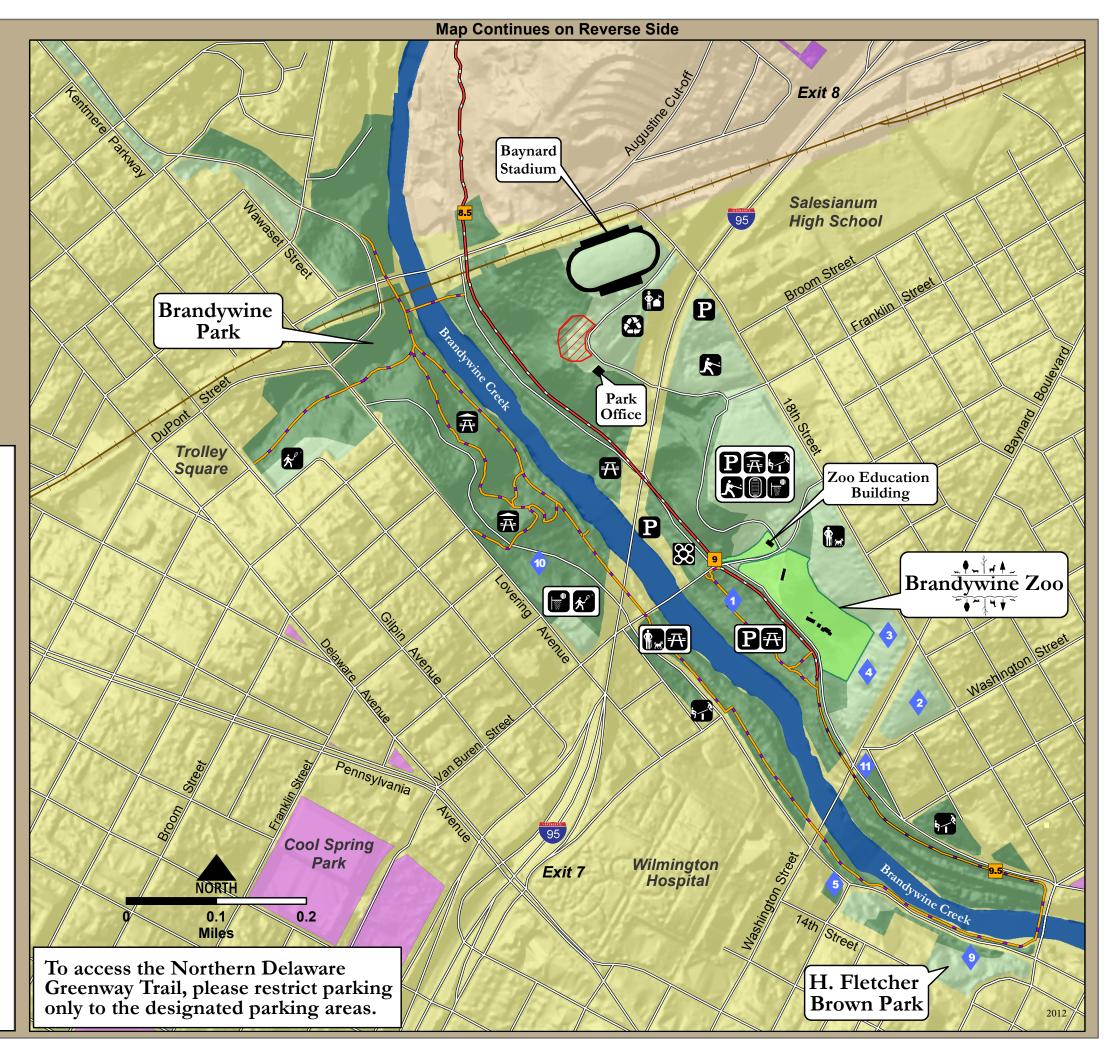

# \*Brandywine Park

#### **Base Information**

Open Park Land

Wooded Park Land

Brandywine Zoo

City of Wilmington

County/Municipal Lands

Restricted Areas

Water

---- Railroad

#### Shared-Use Trails

Northern Delaware Greenway Trail

Sidewalk or Pathway

9 Mile Markers

#### Facilities

Parking

Ranger Office

Recycling Center

Picnic Pavilion

Picnic Tables

## Facilities

Playground

Soccer Field

Raseball Fields

Basketball Courts

Tennis Courts

Off Leash Dog Area

Rose Garden

### Monuments

Josephine Fountain

Todd Memorial

African American

Medal of Honor Memorial

4 Vietnam Memorial

**6** McKinley Memorial

Apprentice Statue

National Humane Society Fountain

Churchman Memorial

Bringhurst Memorial