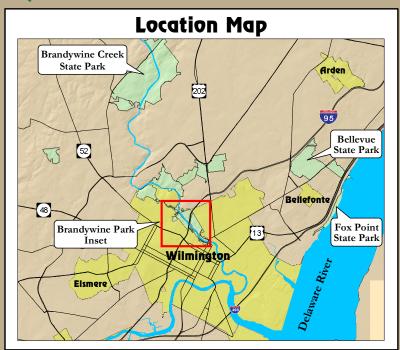

# \*Brandywine Park





#### **Base Information**

Open Park Land

Wooded Park Land

Brandywine Zoo

City of Wilmington

County/Municipal Lands

Restricted Areas

Water

---- Railroad

#### Shared-Use Trails

Northern Delaware Greenway Trail

Sidewalk or Pathway

9 Mile Markers

#### Facilities

Parking

Ranger Office

Recycling Center

Picnic Pavilion

Picnic Tables

## Facilities

Playground

Soccer Field

Raseball Fields

Basketball Courts

Tennis Courts

Off Leash Dog Area

Rose Garden

### Monuments

Josephine Fountain

Todd Memorial

African American

Medal of Honor Memorial

4 Vietnam Memorial

**6** McKinley Memorial

Apprentice Statue

National Humane Society Fountain

Churchman Memorial

Bringhurst Memorial